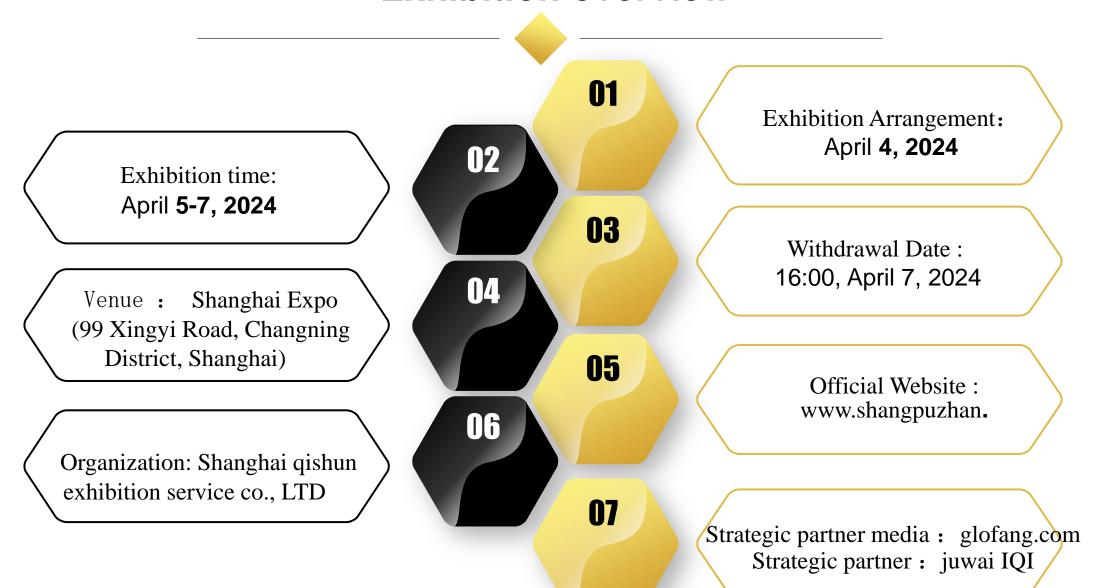

#### **Exhibition overview**

Overseas Property and Investment Immigration Shanghai Exhibition is currently a grand event for the growing overseas property and investment immigration industry in China, covering four major themes: overseas property, overseas immigration, overseas study and overseas investment. The three-day exhibition will have exhibitors from more than 40 countries and regions in Europe, North America, Asia, Australia, Africa and other areas involving overseas property, immigration, investment, study abroad and other fields, focusing on showing high-quality real estate projects and investment immigration services. "2024QSE (Shanghai) 23nd Overseas Property Immigrant Study Exhibition" is the only professional property investment and immigration exhibition in Shanghai, we can let you directly face the intended customer groups, understand the advantages and disadvantages of your project, and provide a larger and broader platform for you to promote your project. So we must be your best choice and best opportunity to enter Shanghai, China. Orders,The former "2024QSE (Shanghai) 23nd Overseas Property Immigrant Study Exhibition" as a high-grade, all-round, comprehensive large-scale exhibition.

This exhibition has unlimited business opportunities and huge market potential. We sincerely invite you to join this exhibition to create a market and a grand plan!