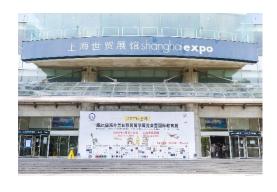

# **Previous Review**

# The 23nd Overseas Property Immigrant Study Exhibition

Date: April 5-7, 2024

venue: Shanghai Expo