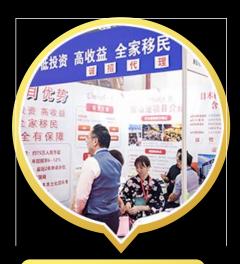

best choice and best opportunity to enter Shanghai, China. Orders,The former "2024QSE (Shanghai) 23nd Overseas Property Immigrant Study Exhibition" as a high-grade, all-round, comprehensive large-scale exhibition.

This exhibition has unlimited business opportunities and huge market potential. We sincerely invite you to join this exhibition to create a market and a grand plan!

#### **Exhibition overview**



## naming and sponsorship scheme



Exclusive name unit

cost RMB 600,000 (detailed information and benefits are available);

**Sponsors** 

the fee is divided into 200,000 diamonds; 160,000 gold MEDALS; Silver 100,000 three ways of sponsorship, enjoy a variety of special treatment provided by the conference (detailed information and treatment is available);

# Scope of Exhibition





Immigration projects

investment business immigration projects, immigration agencies, overseas study agencies, the latest immigration projects;



Overseas real estate developers

developers: overseas real estate. Apartments, villas, commercial property, real estate, overseas Chinese mall, etc.;



Investment advisory

IBanks, funds, international investment advisory agencies, legal and service agencies;



Supporting services

law firms, language training schools, preparatory schools, overseas colleges, employment agencies, etc.;

#### **Booth fee**



A. Standard booth: 3X3= 9m<sup>2</sup> 3000 RMB/m<sup>2</sup> foreign enterprises: 5000usd 9m<sup>2</sup> (Three sided display board, carpet, one inquiry table, one round table, four folding chairs, two spotlights, one 220V/5A power socke