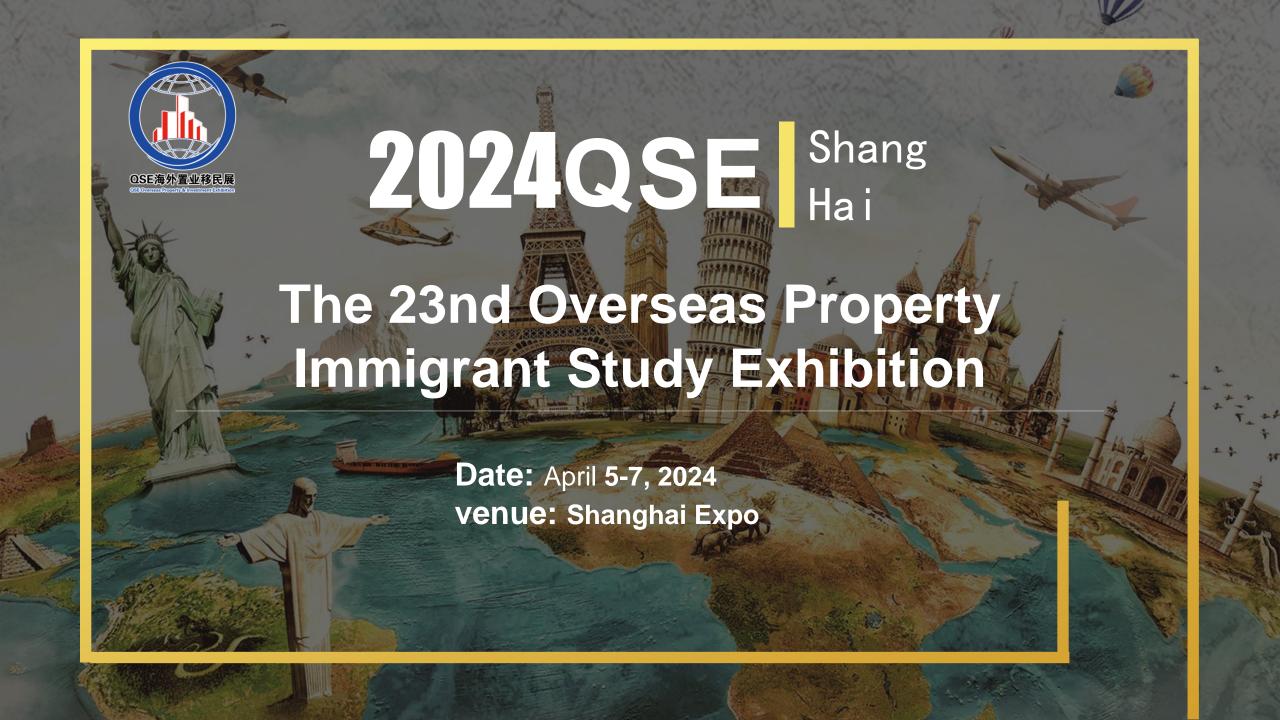

# 2024QSE Shang Hai

# The 23nd Overseas Property Immigrant Study Exhibition

Date: April 5-7, 2024

venue: Shanghai Expo