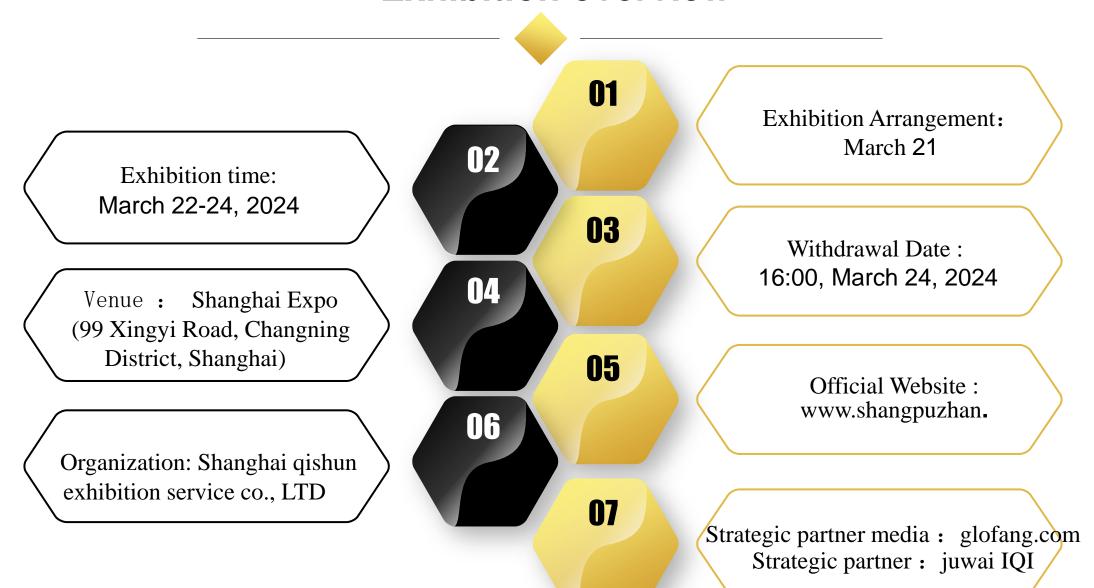

#### **Exhibition overview**

Overseas Property and Investment Immigration Shanghai Exhibition is currently a grand event for the growing overseas property and investment immigration industry in China, covering four major themes: overseas property, overseas immigration, overseas study and overseas investment. The three-day exhibition will have exhibitors from more than 40 countries and regions in Europe, North America, Asia, Australia, Africa and other areas involving overseas property, immigration, investment, study abroad and other fields, focusing on showing high-quality real estate projects and investment immigration services. "2024QSE (Shanghai) 23nd Overseas Property Immigrant Study Exhibition" is the only professional property investment and immigration exhibition in Shanghai, we can let you directly face the intended customer groups, understand the advantages and disadvantages of your project, and provide a larger and broader platform for you to promote your project. So we must be your best choice and best opportunity to enter Shanghai, China. Orders,The former "2024QSE (Shanghai) 23nd Overseas Property Immigrant Study Exhibition" as a high-grade, all-round, comprehensive large-scale exhibition.

#### **Exhibition overview**