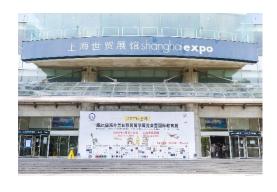

# **Previous Review**

# The 23nd Overseas Property Immigrant Study Exhibition

Date: March 22-24, 2024

venue: Shanghai Expo